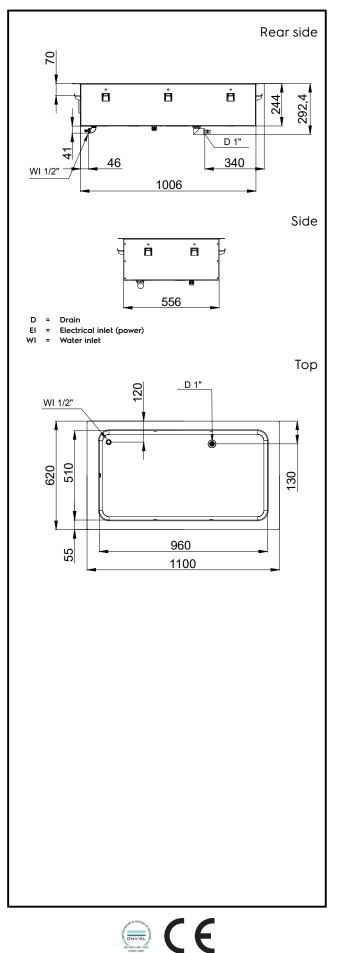

# Drop-In Drop-in bain-marie, with one well (3 GN container capacity)

| Electric                                                                                                                                                                                                                                                                         |                                                                                                                       |
|----------------------------------------------------------------------------------------------------------------------------------------------------------------------------------------------------------------------------------------------------------------------------------|-----------------------------------------------------------------------------------------------------------------------|
| Supply voltage:<br>341001 (D01H3)<br>Electrical power max.:                                                                                                                                                                                                                      | 220-240 V/1N ph/50/60 Hz<br>2.02 kW                                                                                   |
| Water:                                                                                                                                                                                                                                                                           |                                                                                                                       |
| Water inlet "CW" connection:<br>Drain line size:                                                                                                                                                                                                                                 | 1/2"<br> "                                                                                                            |
| Key Information:                                                                                                                                                                                                                                                                 |                                                                                                                       |
| External dimensions, Width:<br>External dimensions, Depth:<br>External dimensions, Depth:<br>External dimensions, Height:<br>Net weight:<br>Shipping weight:<br>Shipping height:<br>Shipping width:<br>Shipping depth:<br>Shipping volume:<br>Set temperature:<br>Sustainability | 1100 mm<br>620 mm<br>260 mm<br>28.3 kg<br>52 kg<br>520 mm<br>660 mm<br>1140 mm<br>0.39 m <sup>3</sup><br>+85 / +95 °C |
| Noise level:                                                                                                                                                                                                                                                                     | 0 dBA                                                                                                                 |