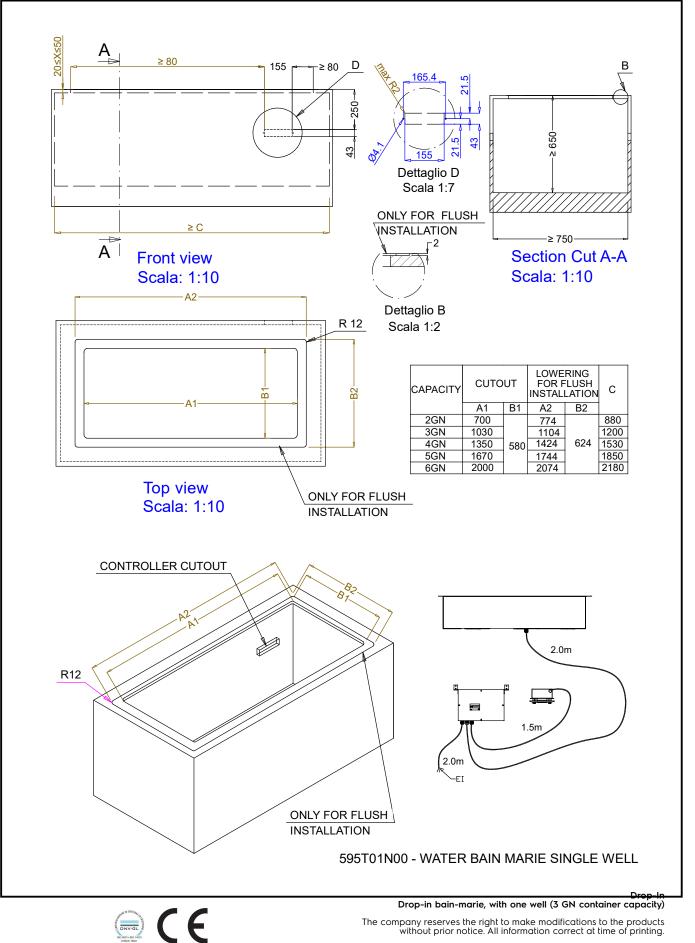

Drop-In Drop-in bain-marie, with one well (3 GN container capacity)

| 341001 (D01H3)           | Drop-in bain-marie, with<br>one well (3 GN container<br>capacity) |  |
|--------------------------|-------------------------------------------------------------------|--|
| Short Form Specification |                                                                   |  |
| Item No.                 | n flush installation providing improved                           |  |

## Drop-In Drop-in bain-marie, with one well (3 GN container capacity)